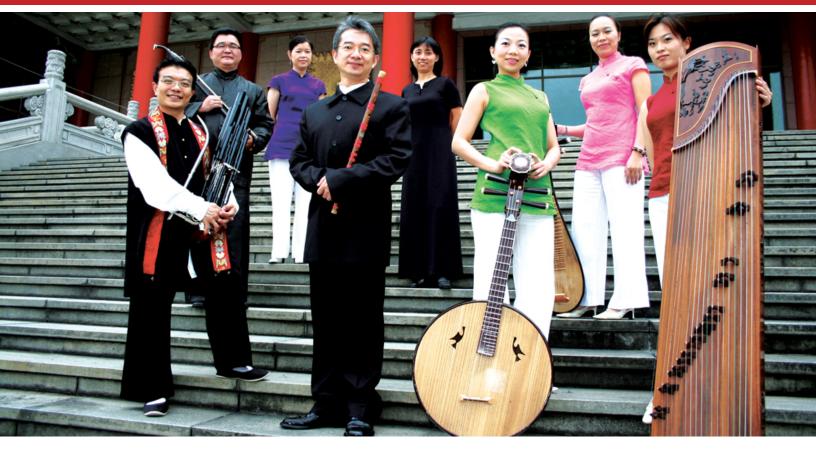

## The Chai Found Music Worshop from Taiwan Silk and Bamboo : A Musical Journey to Taiwan

2009 US Music Tour